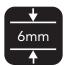

#### **FEATURES**

- Approx. 6mm thick
- Gel foam backing
- Light weight
- Polypropylene top
- Can be cut to custom lengths
- Indoor use

Custom Sizes Available

Indoor Use

Approx. Thickness

| PROPERTIES          | MEASURED CHARACTERISTICS | VALUE                   | STANDARD  |
|---------------------|--------------------------|-------------------------|-----------|
| MATERIAL            | MEASURED CHARACTERISTICS | VALUE                   | SIANDARD  |
| MAIERIAL            |                          | Polypropylene surface   |           |
|                     | Polymer                  | with a gel foam backing |           |
|                     | Colour                   | Charcoal                |           |
|                     | Standard Sizes (mm)      | 2000 x 30m              |           |
|                     | Thickness                | 6mm                     |           |
|                     | Pile Weight              | 450g/m2                 |           |
|                     | Total Weight             | 1530g/m2                |           |
|                     | Surface Finish           | Needle punch            |           |
|                     | Backing Finish           | Anti-Slip Gel foam      |           |
| MECHANICAL          |                          |                         |           |
|                     | UV Stabilised            | No                      |           |
|                     | Burning Behavior         | Ffl Rating              | EN13501-1 |
|                     | Anti Static              | Yes                     |           |
|                     | Anti Slip                | DS Rating               |           |
| TEMPERATURE         |                          |                         |           |
|                     | Temperature Range        |                         |           |
| CHEMICAL RESISTANCE |                          |                         |           |
|                     | Petrol & Oil             |                         |           |
|                     | Ozone & Weather          |                         |           |
|                     | Flame Resistance         |                         |           |
|                     | Animal & Vegetable Oil   |                         |           |
|                     | Wear Resistance          |                         |           |
|                     | Acid Resistance          |                         |           |
|                     | Alkali Resistance        |                         |           |
| KEY:                | POOR FAIR                | EXCELLENT               |           |